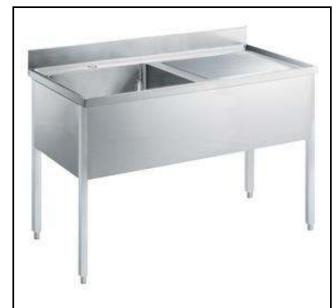

## Standard Preparation 1400 mm Sink with 1 Bowl & Right Drain

| ITEM #  |  |
|---------|--|
| MODEL # |  |
| NAME #  |  |
| SIS #   |  |
| AIA#    |  |

132806 (LG1416DXPN)

Sink Unit with 1 bowl 600x500mm and right hand drainer, 1400mm

Bowl mm600x500x300h with overflow pipe and 2"drain hole; right hand drainer.

### Construction

- 50 mm worktop in 304 AISI stainless steel, 10/10 in thickness with overflow rim along the top.
- Square section legs and 40 mm height-adjustable feet in 304 AISI stainless steel.
- Sink tops easily slotted onto the legs and taps are easily installed from the rear.
- Delivered in knock-down package.
- Wide range of taps are available to suit every need.
- Drainage area suitable for drying operations
- 100 mm upstand with 10 mm radioused corner and 13 mm deep, designed to be used against a wall.