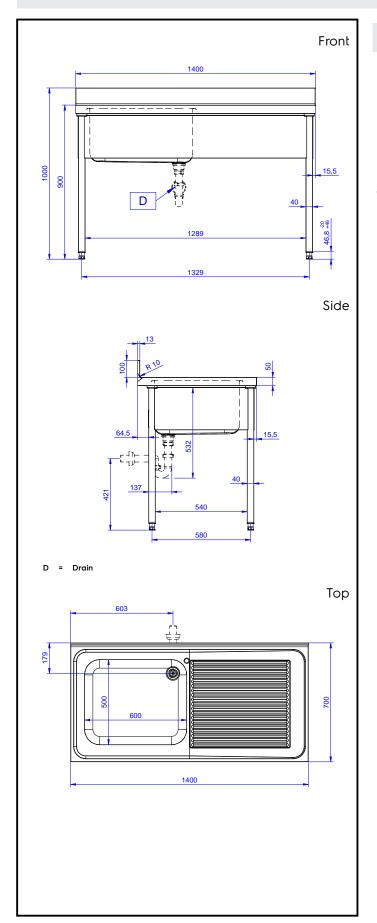

# **Key Information:**

External dimensions, Width:

132806 (LG1416DXPN)

External dimensions, Depth: 700 mm

External dimensions, Height: 1000 mm

Upstand Dimensions, Height: 13 mm

Upstand Dimensions, Radius: R=10

Bowls number 1400 mm

Restand Dimensions, Radius: R=10

Bowl dimensions 600x500xH320

Worktop thickness: 50 mm Net weight: 46 kg